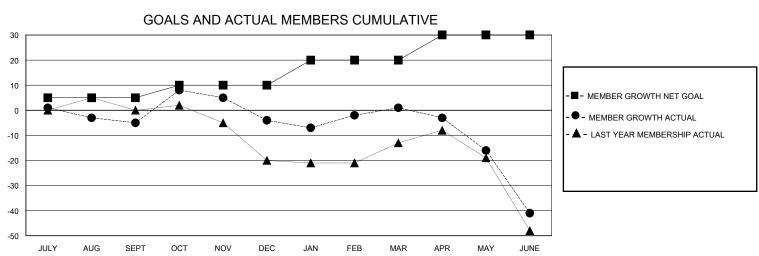

## District 20 O

Results as of: 6/30/2020

| GMT:  | LOC                      | CATION NEW YOR | RK GMT CA             |  |  |
|-------|--------------------------|----------------|-----------------------|--|--|
| Clubs |                          |                | Members               |  |  |
|       | RESULTS FOR 2019-2020    |                | RESULTS FOR 2019-2020 |  |  |
|       | NEW OLLIB COM NEW OLLIBO | DDODDED OLLIDO |                       |  |  |

|                                                             | Club             | S           |                  |                                                             | Men                   | nbers                   |                                                    |
|-------------------------------------------------------------|------------------|-------------|------------------|-------------------------------------------------------------|-----------------------|-------------------------|----------------------------------------------------|
|                                                             | RESULTS FOR      | R 2019-2020 |                  |                                                             | RESULTS F             | OR 2019-2020            |                                                    |
| QUARTER                                                     | NEW CLUB GOAL    | NEW CLUBS   | DROPPED CLUBS    | QUARTER MEMBI                                               | ER GROWTH NET<br>GOAL | MEMBER GROWTH<br>ACTUAL | DROPPED<br>MEMBERS ACTUAL<br>(including transfers) |
| JULY/AUG/SEPT<br>OCT/NOV/DEC<br>JAN/FEB/MAR<br>APR/MAY/JUNE | 0<br>0<br>1<br>0 | 0<br>0<br>0 | 0<br>0<br>0<br>0 | JULY/AUG/SEPT<br>OCT/NOV/DEC<br>JAN/FEB/MAR<br>APR/MAY/JUNE | 5<br>5<br>10<br>10    | 19<br>39<br>26<br>12    | 21<br>35<br>20<br>47                               |